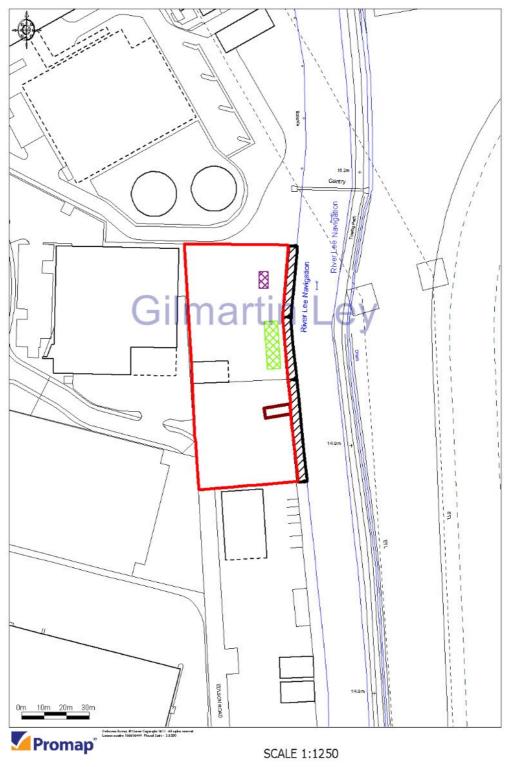

#### Area

Site Area: 2,897 sq.m. (31,185 sq.ft.)

## GILMARTIN LEY

| Accommodation | Area sq.m. | Area sq.ft. | Comments                     |
|---------------|------------|-------------|------------------------------|
| Storage Yard  | 2897.18    | 31184       | 62.60 metres by 46.00 metres |

#### **Property Location**

The premises are situated at the northern end of Edison Road within a long established industrial area of Brimsdown to the east of Mollison Avenue.

The property is located half a mile to the north-east of Brimsdown Railway Station, which provides services to London Liverpool Street. Mollison Avenue (A1055) providing links with the North Circular Road (A406) to the south and the M25 (J25) via Bullsmoor Lane to the north.