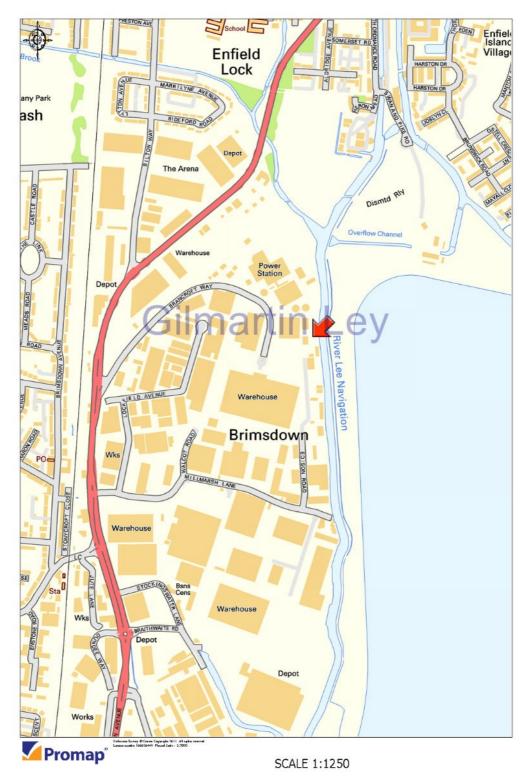

#### **Property Location**

The premises are situated at the northern end of Edison Road within a long established industrial area of Brimsdown to the east of Mollison Avenue.

The property is located half a mile to the north-east of Brimsdown Railway Station, which provides services to London Liverpool Street. Mollison Avenue (A1055) providing links with the North Circular Road (A406) to the south and the M25 (J25) via Bullsmoor Lane to the north.