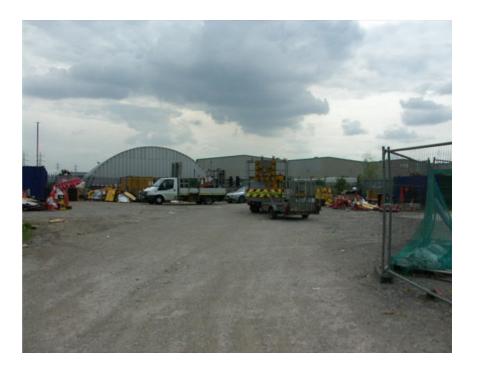

### **Property Description**

A substantial surfaced secure yard extending to approximately 31,185 sq.ft. (0.72 acres). The property would be ideally suited to building contractors or related businesses operating in the construction industry.

## GILMARTIN LEY

| Accommodation | Area sq.m. | Area sq.ft. | Comments                     |
|---------------|------------|-------------|------------------------------|
| Storage Yard  | 2897.18    | 31184       | 62.60 metres by 46.00 metres |