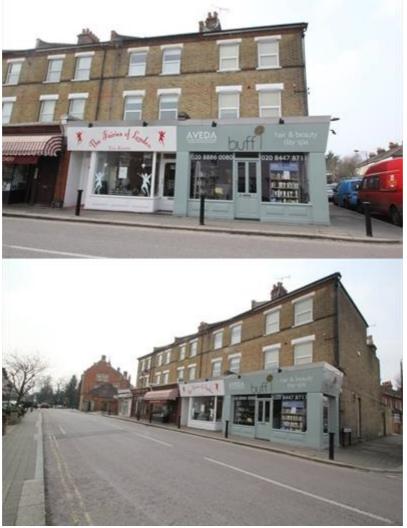

#### **Property Location**

The properties are situated on the west side of Wades Hill just south of Wades Grove in a local retail parade serving an affluent and thriving residential area.

The parade forms part of The Green Conservation Area and lies a few metres from The Green. There are ample delineated pay and display parking bays in close proximity.

Winchmore Hill British Rail Station is within less than 250 metres and local bus routes serve the area.

2010 Rateable Value £0.00

Estimated Rates Payable £0 per annum

**Service Charge p.a.** The tenants contribute to the maintenance of the main structure of the building by way