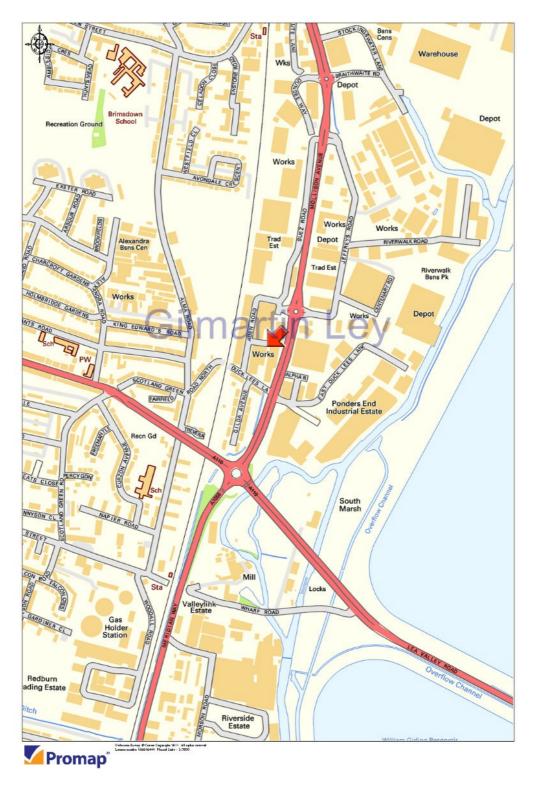

## **Property Location**

The subject property is located on the east side of Aden Road just north of its intersection with Duck Lees Lane in the industrial area of Brimsdown to the west of Mollison Avenue and to the east of the main line railway.

The property is located half a mile to the south of Brimsdown Railway Station, which provides services to London Liverpool Street. Aden Road leads on to Mollison Avenue (A1055) providing links with the North Circular Road (A406) to the south and the M25 (J25) via Bullsmoor Lane to the north.