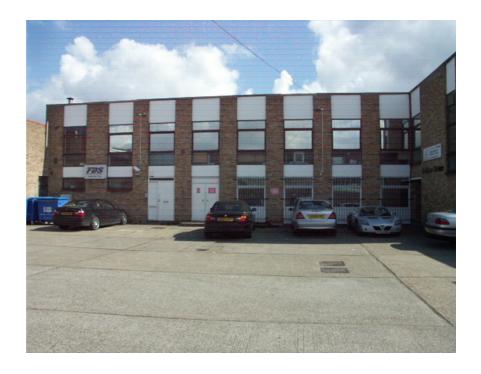

# Ground Floor Mollison House Aden Road, Enfield, MIDDX, EN3 7SY

# **Property Description**

Ground floor self-contained offices arranged mainly in open plan suitable for pure office occupation and combination of office and storage/distribution operations.

The accommodation is finished to a goodstandard with suspended ceilings with Category 2 lighting, perimeter trunking with Category 5 cabling, separate male and female toilets, and large kitchen.