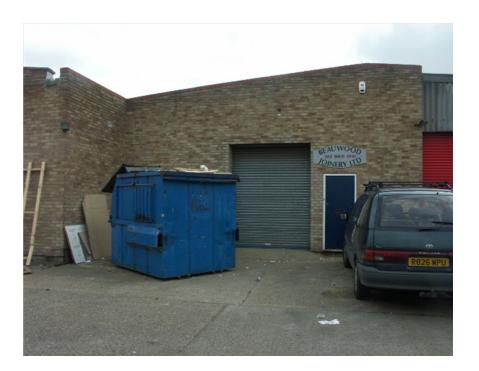

#### **Property Description**

- > Steel portal frame workshop
- > 3.87 metre eaves
- > Roller shutter loading door
- > 3 Phase Supply
- > Toilet facilities
- > 24 Hour Site Access
- > Good loading access
- > Car parking for 4 cars
- > Signage to Mollison Avenue (A1055)
- > Loading door 2.3m wide by 3.0m