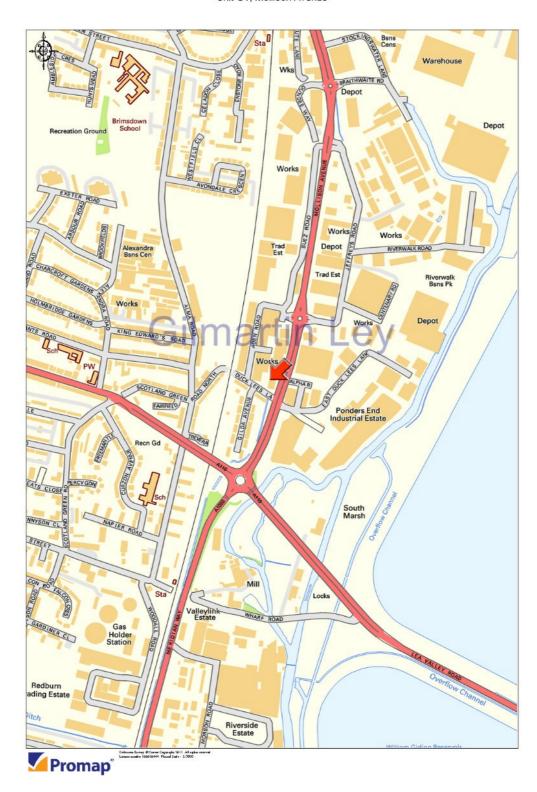

#### **Property Location**

The subject property is located on the east side of Aden Road just north of its intersection with Duck Lees Lane in the industrial area of Brimsdown to the west of Mollison Avenue and to the east of the main line railway.

The property is located half a mile to the south of Brimsdown Railway Station, which provides services to London Liverpool Street. Aden Road leads on to Mollison Avenue (A1055) providing links with the North Circular Road (A406) to the south and the M25 (J25) via Bullsmoor Lane to the north.