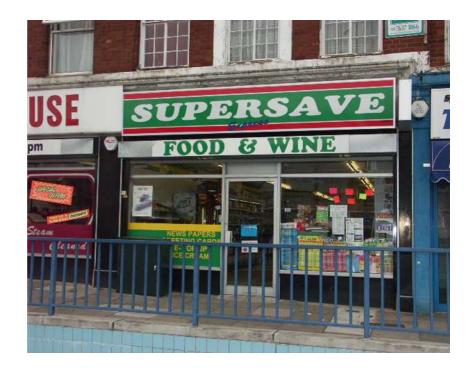

## 9 Cambridge Parade Great Cambridge Road,

#### **Features**

- > Retail A1 use currently general store and off licence
- > Aluminium framed and glazed shop front
- > Rear loading access
- > Alarm and air conditioning
- > Newly refurbished internally
- > Suspended ceiling
- > Ceramic tiled floor
- > 3 phase electricity supply new light fittings
- > Parking to Cambridge Parade

#### **Property Location**

The premises are located on Cambridge Parade just north of Carterhatch Lane fronting Great Cambridge Road (A10).

2010 Rateable Value £0.00

Estimated Rates Payable £0 per annum

Service Charge p.a.