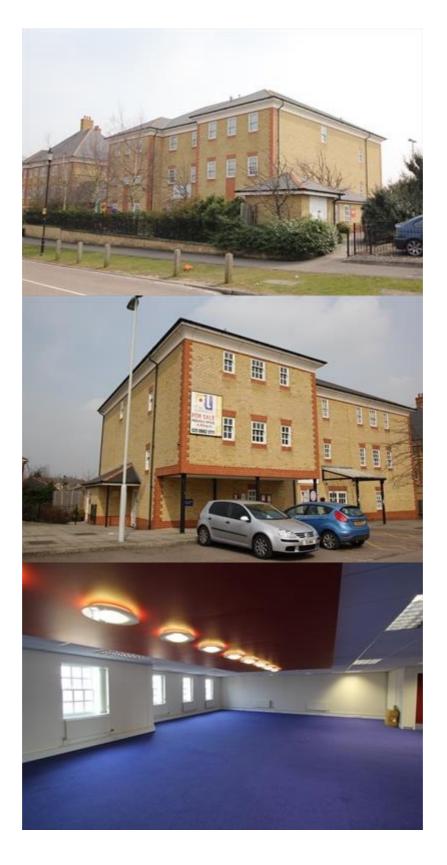

### 6 Florey Square, Highlands Village, Winchmore Hill LONDON N21 1UJ

#### **Price**

£500,000 subject to contract

The property comprises a three storey office building, which was constructed in 2001 forming part of the Highlands Village development.

A 125 year long leasehold interest of the ground floor and part first floor is being sold to London Borough of Enfield. The remainder of the first floor and the entire second floor are vacant.

The accommodation provides an open plan general office area and a variety of private offices and meeting rooms on the second floor with and independent office and store at first floor.

- > Excellent car parking
- > Suitable for a variety of uses subject to planning
- > Passenger lift
- > Kitchen
- > Perimeter trunking
- > Cat II lighting
- > Central heating
- > Male & female and disabled WCs
- > Security alarm (not tested)